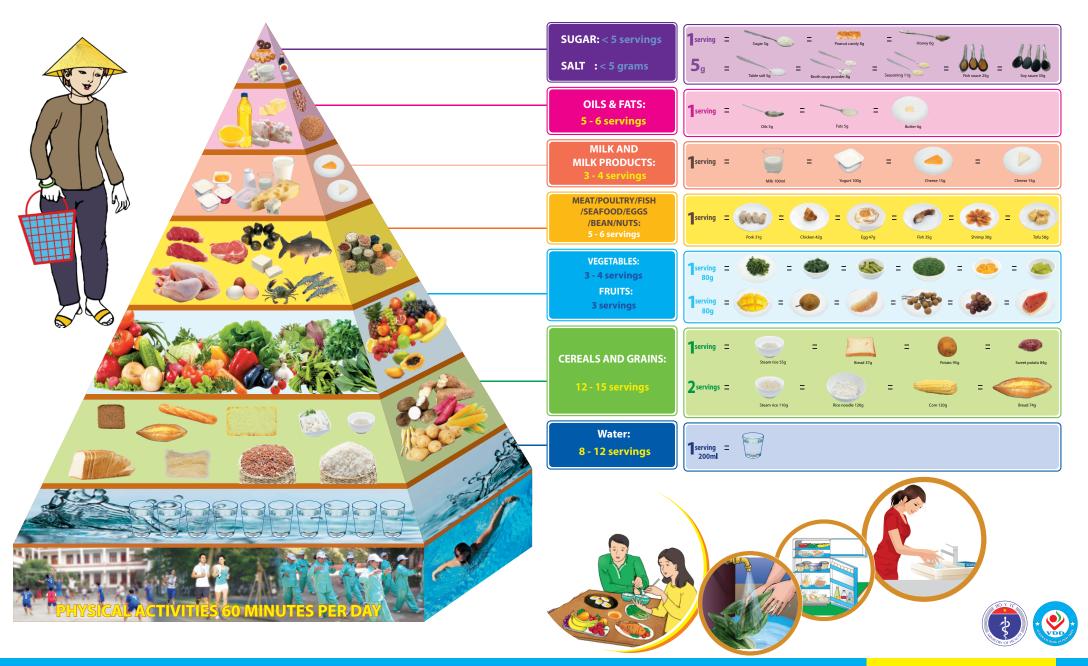

## THÁP DINH DƯỚNG DÀNH CHO NGƯỜI TRƯỞNG THÀNH (FOOD PYRAMID FOR ADULT)

Khuyến cáo mức tiêu thụ thực phẩm trung bình cho 1 người/1ngày (Recommendation an average food consumption per head/day)