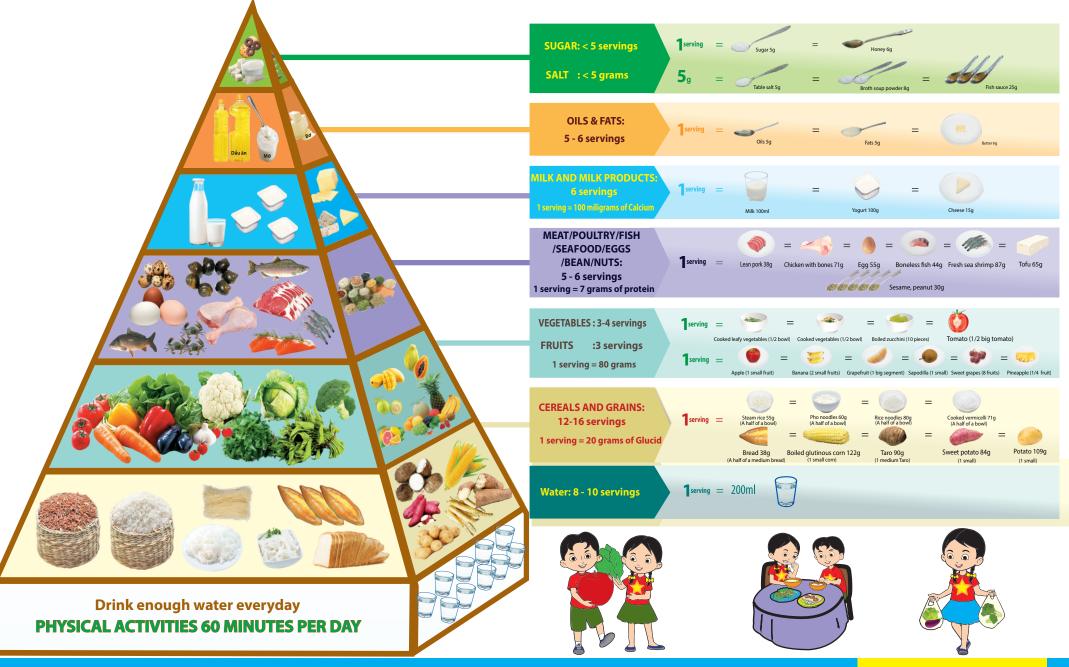

# THÁP DINH DƯỚNG DÀNH CHO TRỂ TỪ 3-5 TUỔI (FOOD PYRAMID FOR CHILDREN 3-5 YEARS OLD)

Khuyến cáo mức tiêu thụ thực phẩm trung bình cho 1 người/1ngày (Recommendation an average food consumption per head/day)

#### Khuyến cáo mức tiêu thụ thực phẩm trung bình cho 1 người/1 ngày (Recommendation an average food consumption per head/day)