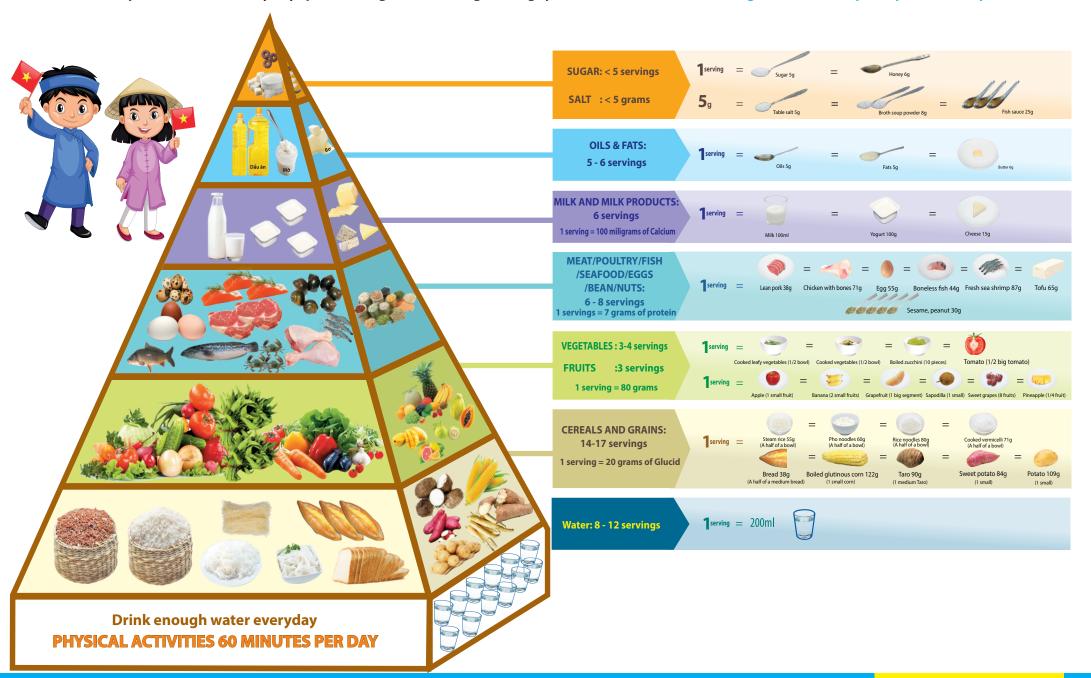

## THÁP DINH DƯỚNG DÀNH CHO TRỂ TỪ 12-14 TUỔI (FOOD PYRAMID FOR ADOLESCENT 12-14 YEARS OLD)

Khuyến cáo mức tiêu thụ thực phẩm trung bình cho 1 người/1 ngày (Recommendation an average food consumption per head/day)

## THÁP DINH DƯỚNG DÀNH CHO TRỂ TỪ 15-19 TUỔI (FOOD PYRAMID FOR ADOLESCENT 15-19 YEARS OLD)

Khuyến cáo mức tiêu thụ thực phẩm trung bình cho 1 người/1ngày (Recommendation an average food consumption per head/day)