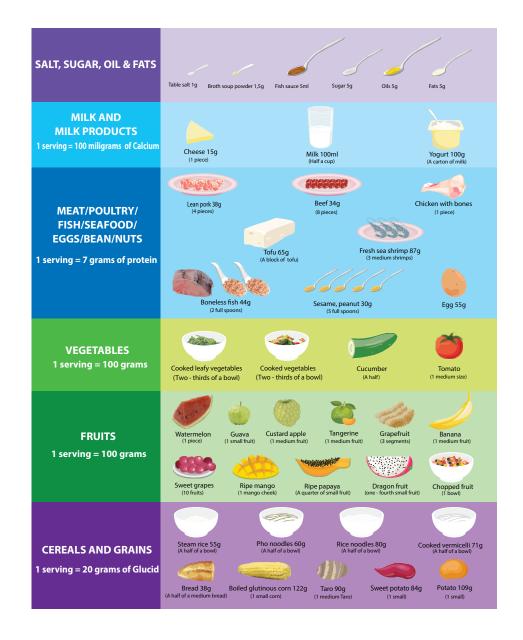

## THÁP DINH DƯỚNG DÀNH CHO NGƯỜI TRƯỞNG THÀNH (FOOD PYRAMID FOR ADULT)

Khuyến cáo mức tiêu thụ thực phẩm trung bình cho 1 người/1ngày (Recommendation an average food consumption per head/day)