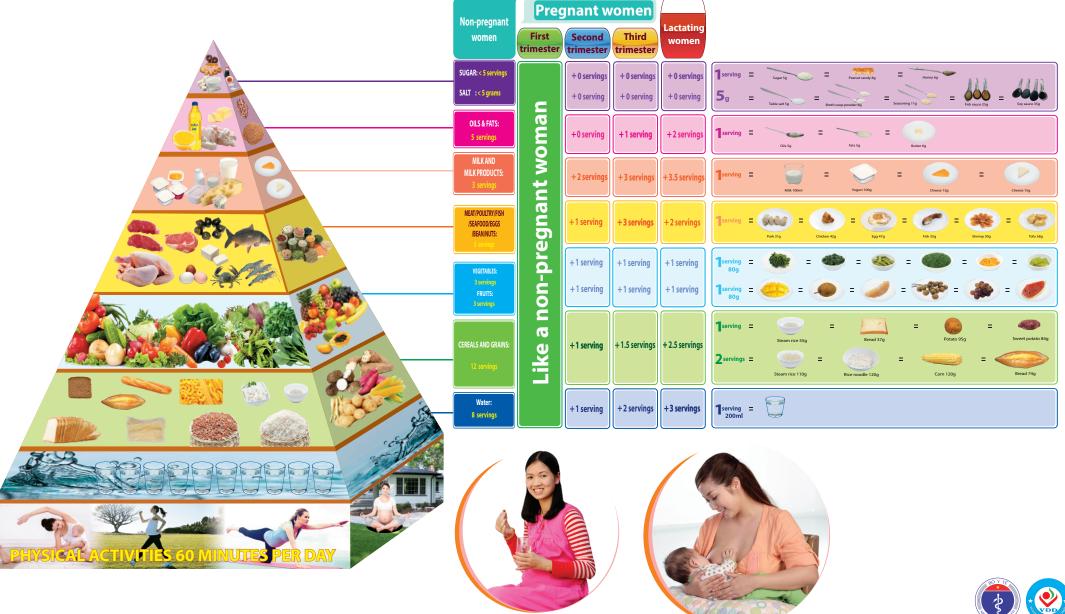

# THÁP DINH DƯỚNG DÀNH CHO PHỤ NỮ CÓ THAI VÀ BÀ ME ĐANG CHO CON BÚ (FOOD PYRAMID FOR PREGNANT AND LACTATING WOMEN) Khuyến cáo mức tiêu thụ thực phẩm trung bình cho 1 người/1 ngày (Recommendation an average food consumption per head/day)