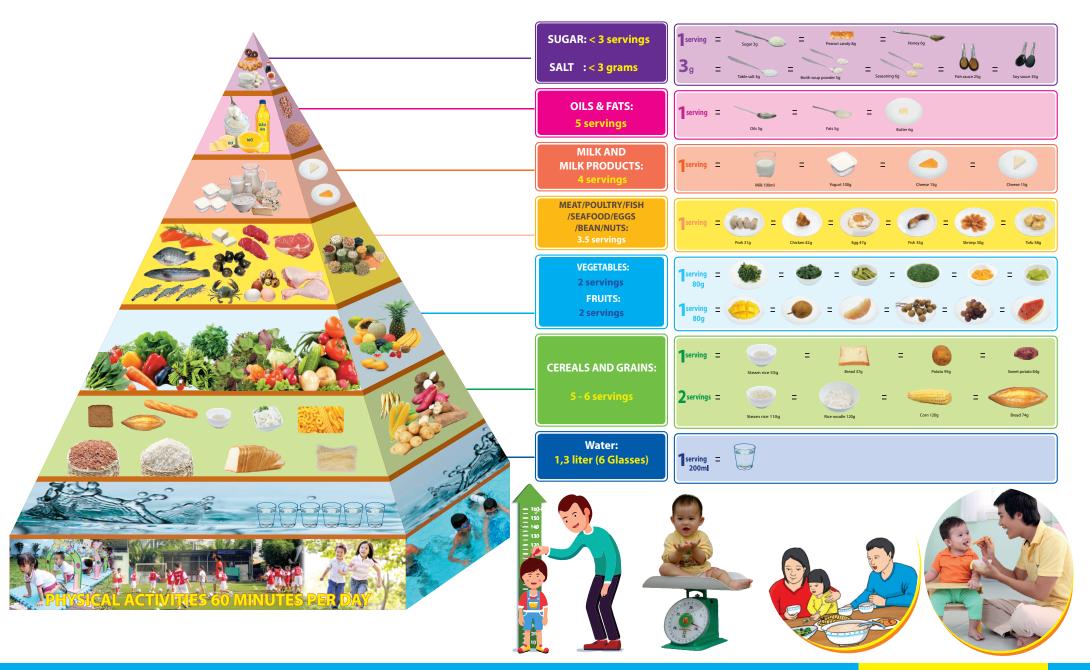

# THÁP DINH DƯỚNG DÀNH CHO TRỂ TỪ 3-5 TUỔI (FOOD PYRAMID FOR CHILDREN 3-5 YEARS OLD)

Khuyến cáo mức tiêu thụ thực phẩm trung bình cho 1 người/1ngày (Recommendation an average food consumption per head/day)