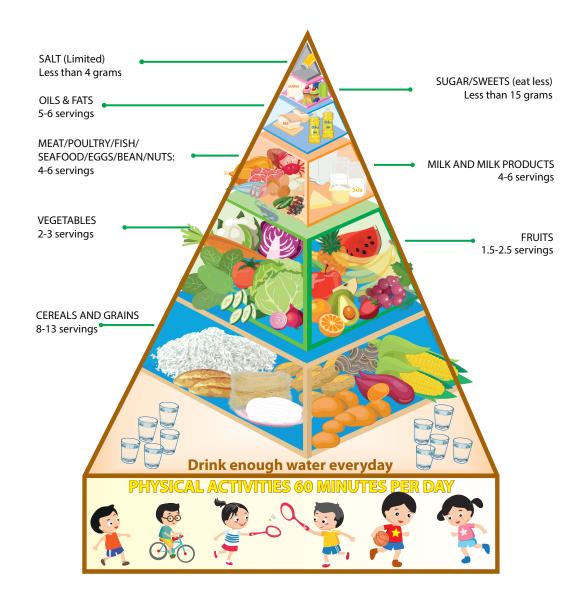

# THÁP DINH DƯỚNG DÀNH CHO TRỂ TỪ 6-11 TUỔI (FOOD PYRAMID FOR CHILDREN 6-11 YEARS OLD)

#### Khuyến cáo mức tiêu thụ thực phẩm trung bình cho 1 người/1 ngày (Recommendation an average food consumption per head/day)